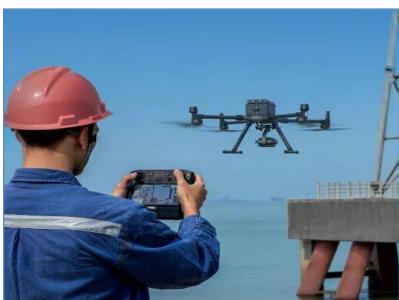

# **Unmanned Aerial Vehicle (UAV)** Path Planning for Automated Bridge Inspection and 3D Reconstruction

Yuxiang Zhao, Mohamad Alipour, Ph.D.

nere

manual control