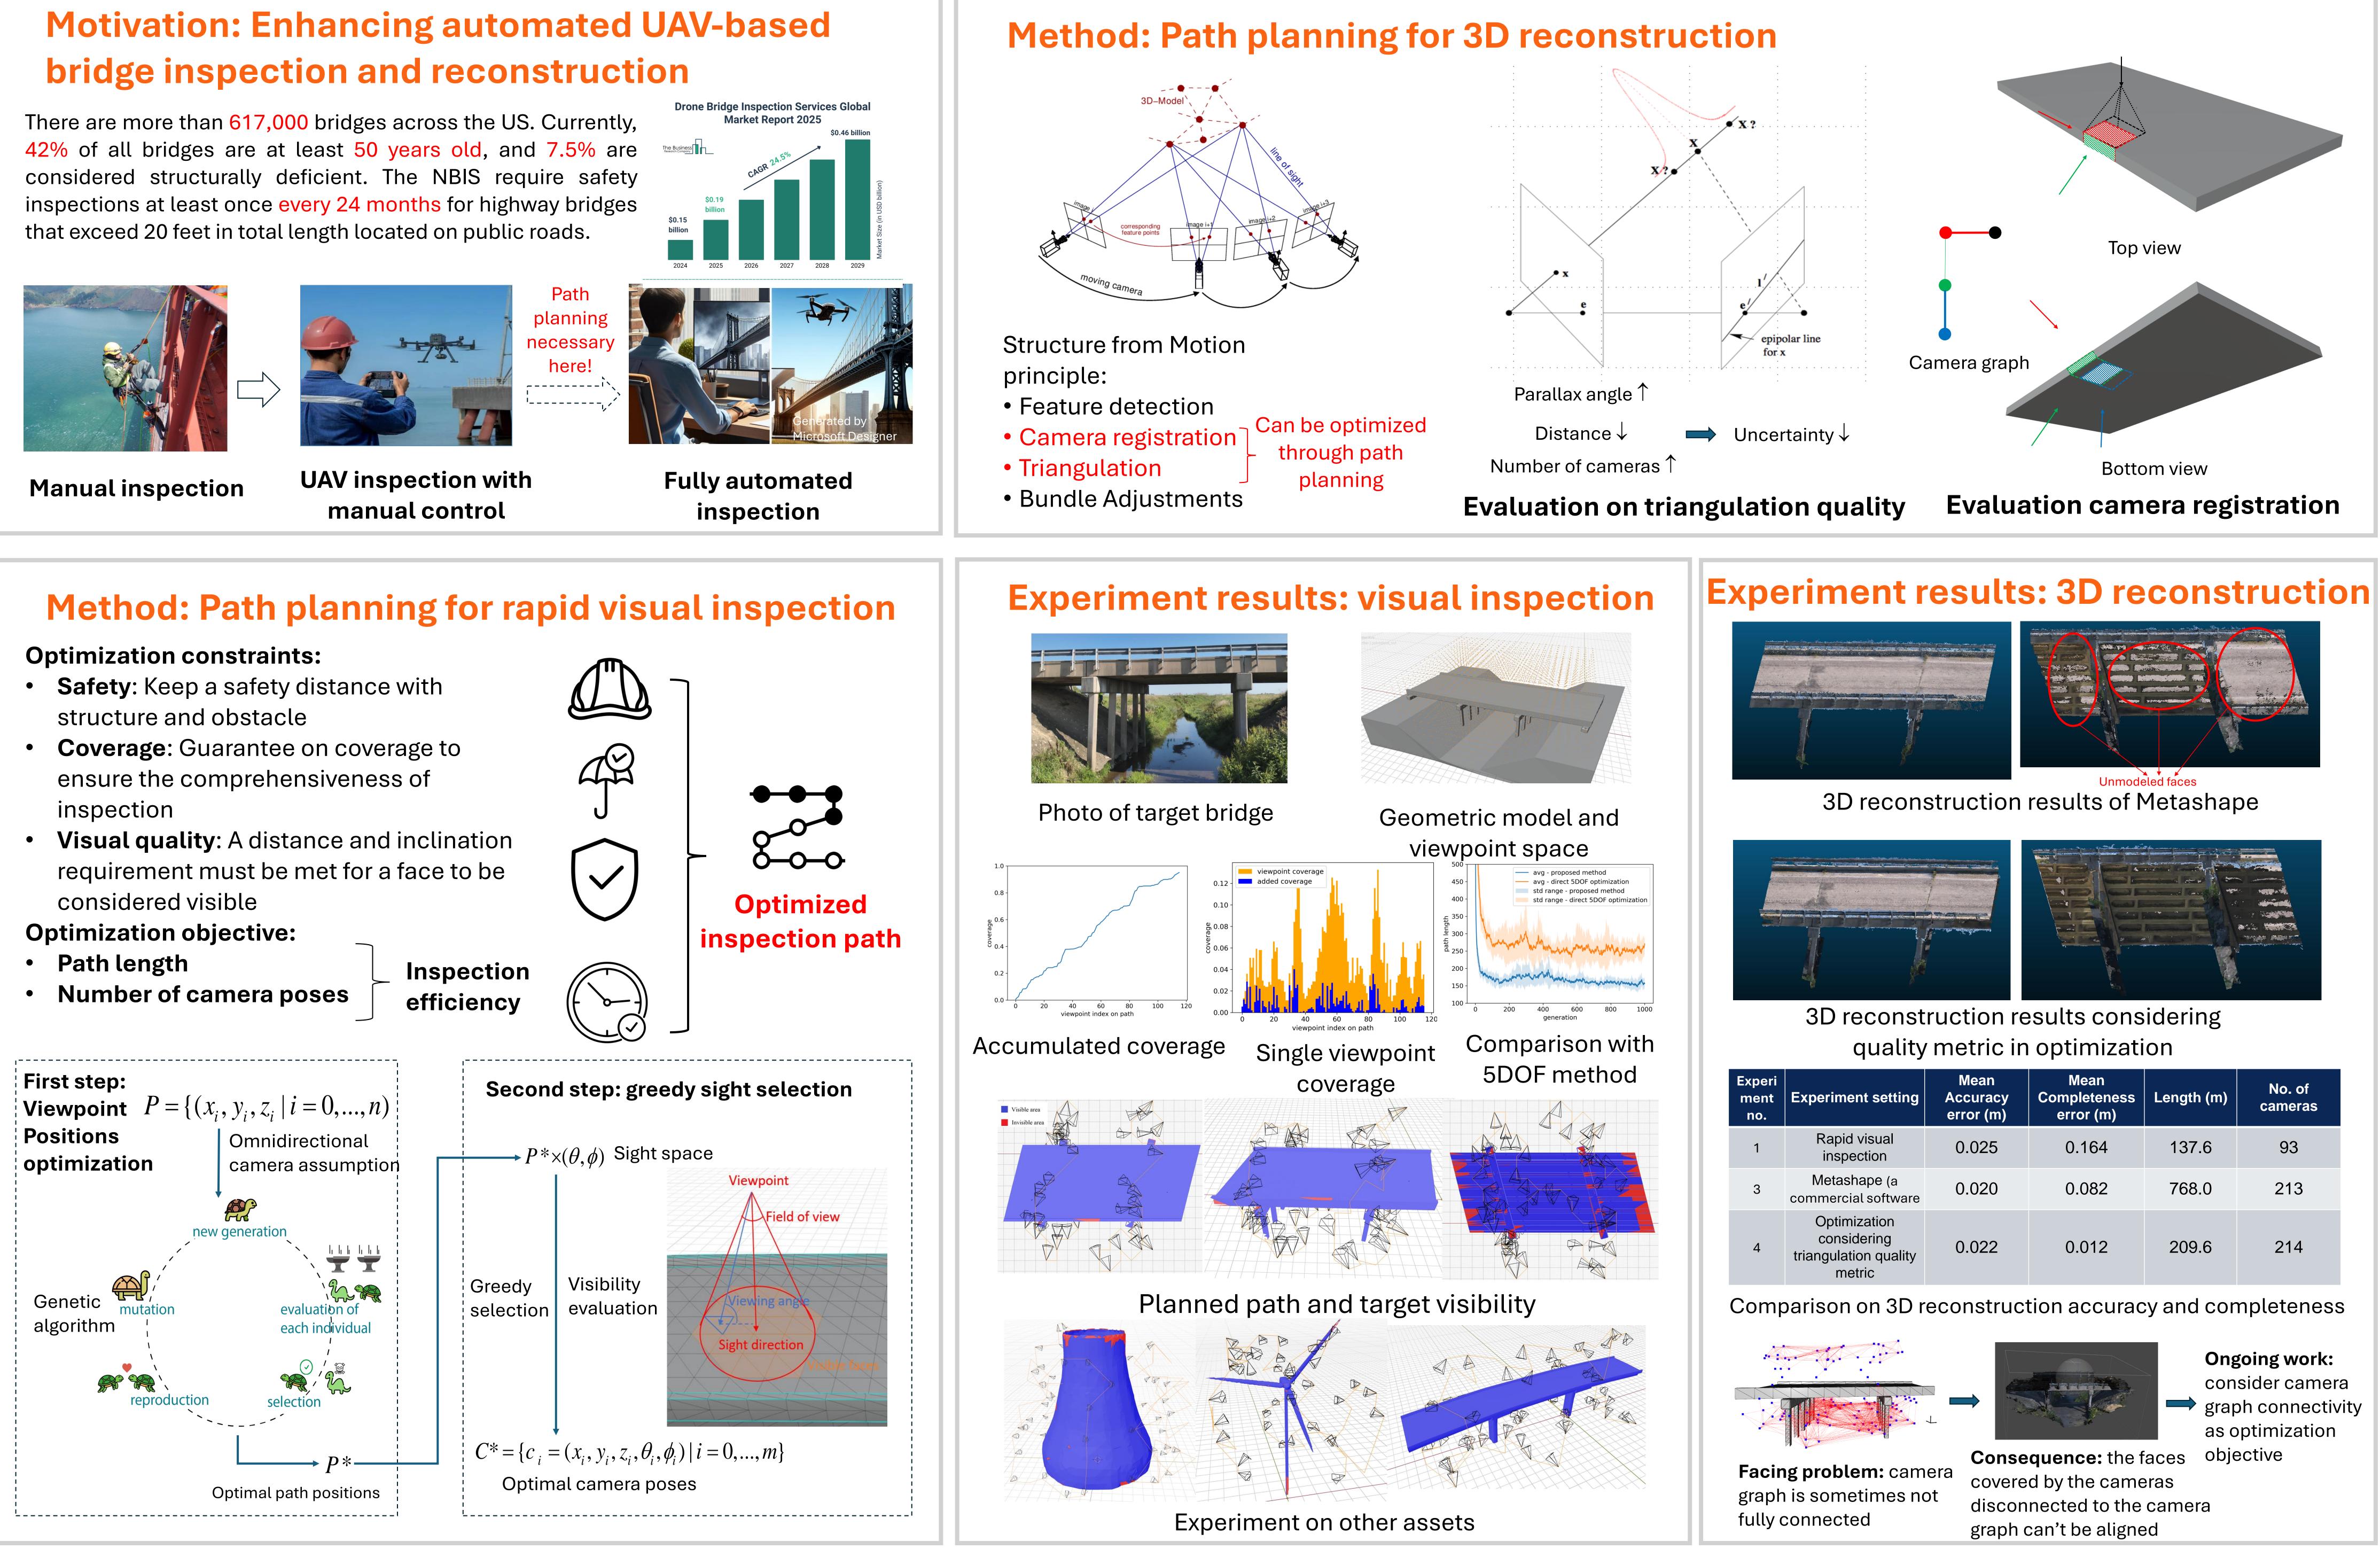

# **Unmanned Aerial Vehicle (UAV)** Path Planning for Automated Bridge Inspection and 3D Reconstruction

Yuxiang Zhao, Mohamad Alipour, Ph.D.

nere

manual control

## Department of Civil & Environmental Engineering, University of Illinois Urbana-Champaign

| setting              | Mean<br>Accuracy<br>error (m) | Mean<br>Completeness<br>error (m) | Length (m) | No. of<br>cameras |
|----------------------|-------------------------------|-----------------------------------|------------|-------------------|
| ual<br>on            | 0.025                         | 0.164                             | 137.6      | 93                |
| e (a<br>oftware      | 0.020                         | 0.082                             | 768.0      | 213               |
| ion<br>ng<br>quality | 0.022                         | 0.012                             | 209.6      | 214               |