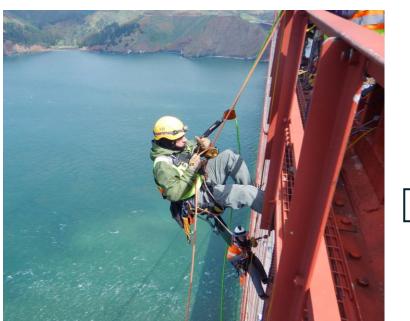

# **Unmanned Aerial Vehicle (UAV)** Path Planning for Automated Bridge Inspection and 3D Reconstruction

Yuxiang Zhao, Mohamad Alipour, Ph.D.

nere

manual control